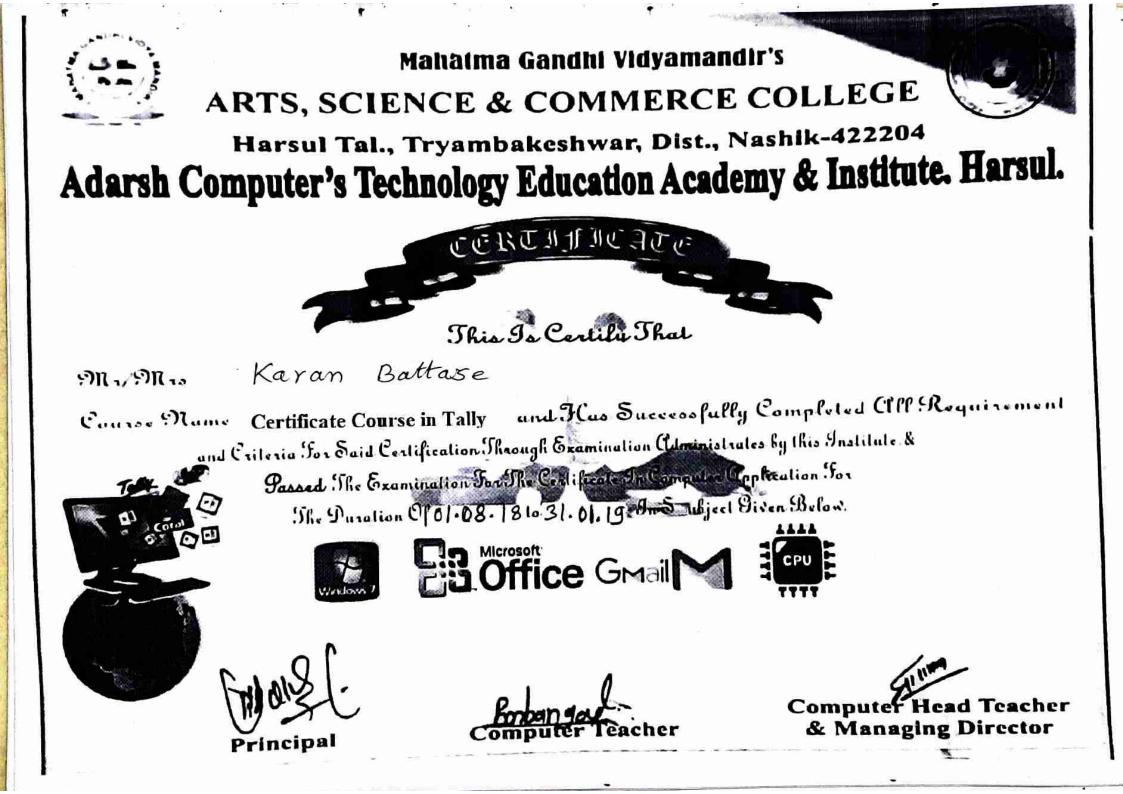

## **A Certificate Course in Tally**

#### (Aca. Year 2018-19)

No. of Students- 28