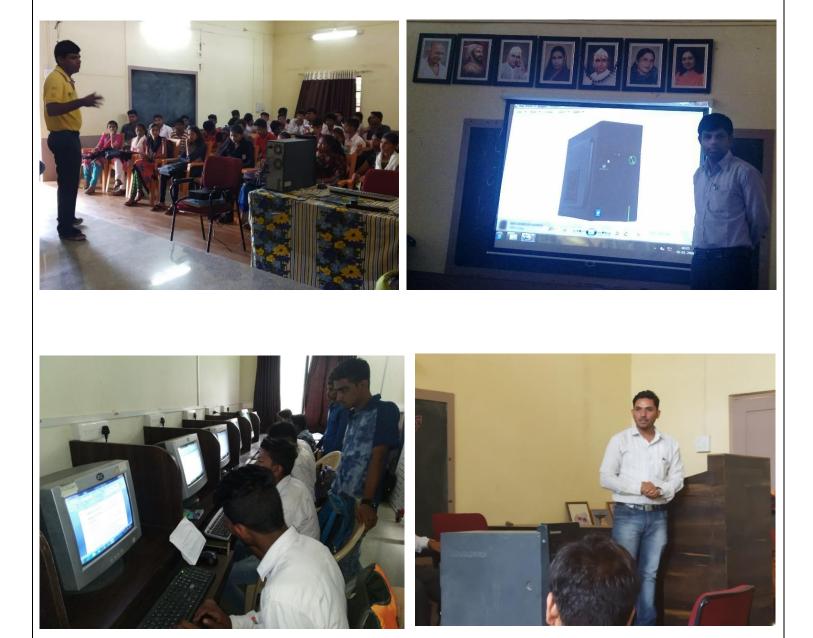

### 2. A Certificate Course in MS Office

(Aca. Year 2018-19)

Attendance

Reports

Certificates

## **A Certificate Course in Tally**

#### (Aca. Year 2018-19)

No. of Students- 28