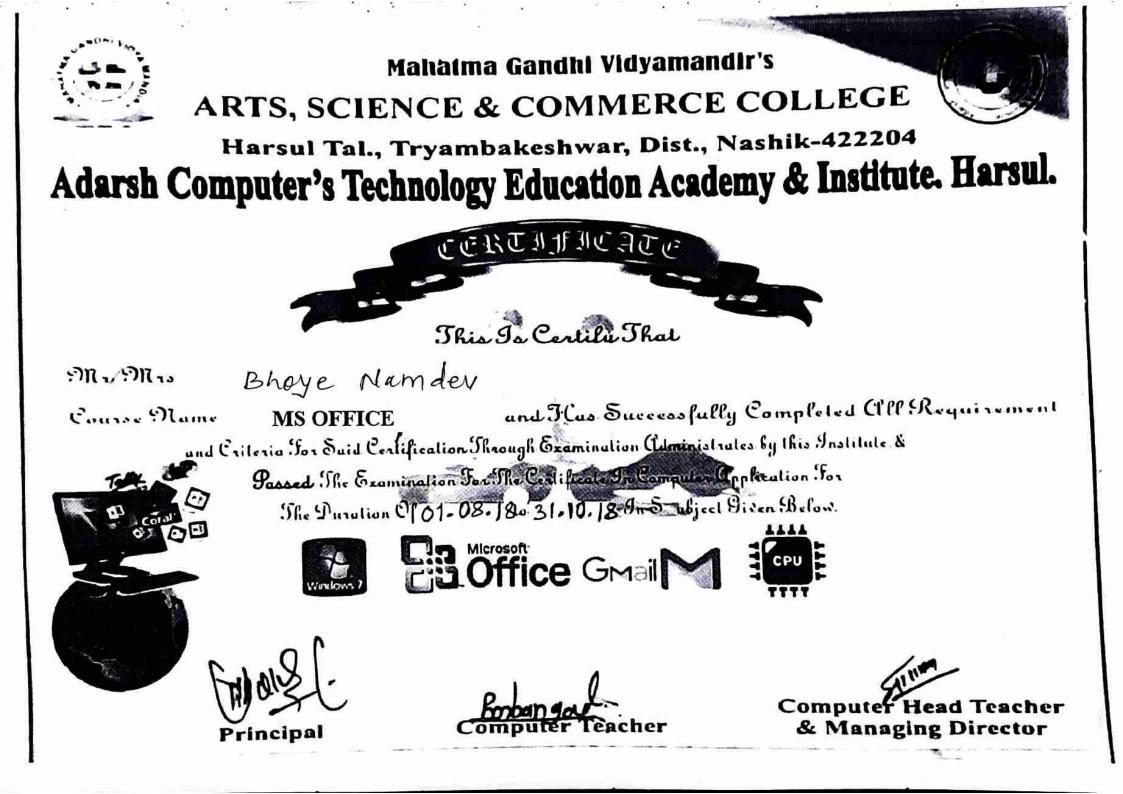

### 2. A Certificate Course in MS Office

(Aca. Year 2018-19)

Attendance

Reports

Certificates

### **Criterion-1 – Curricular Aspects**

Key Indicator – 1. 2 Academic Flexibility

**1.2.2.** QnM Percentage of students enrolled in Certificate/ Value added programs offered during the last five years.