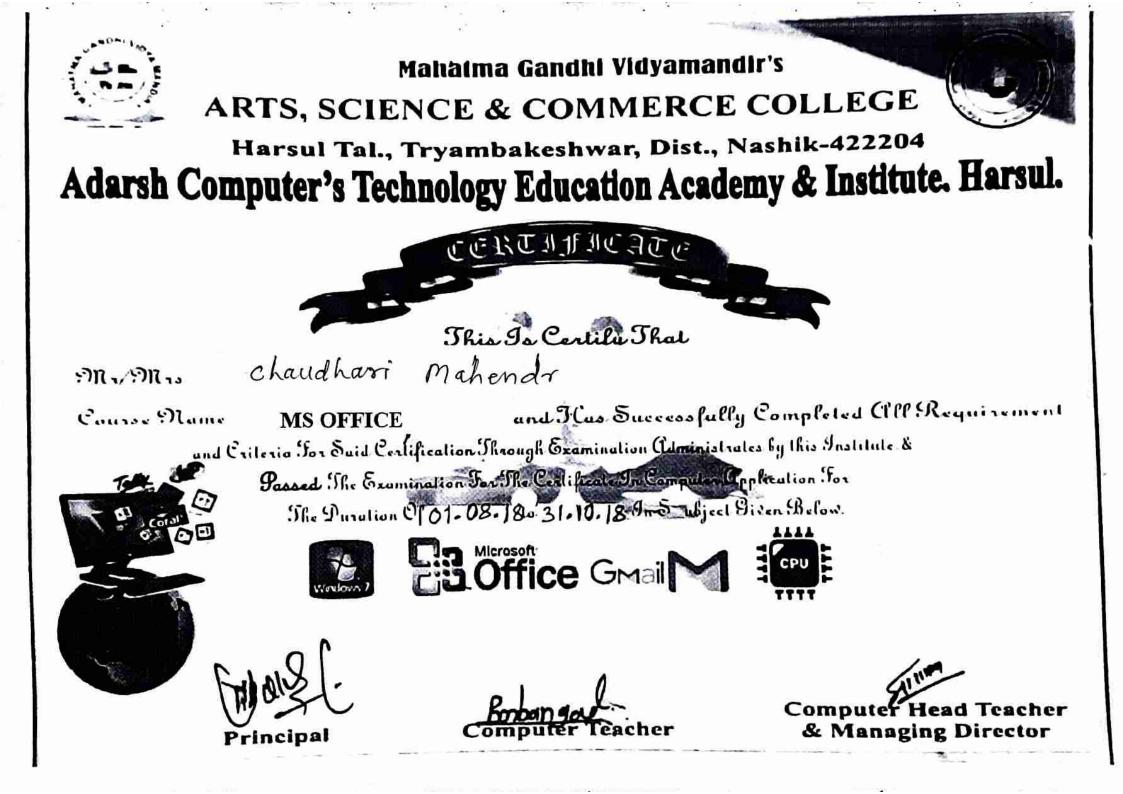

### 2. A Certificate Course in MS Office

(Aca. Year 2018-19)

Attendance

Reports

Certificates