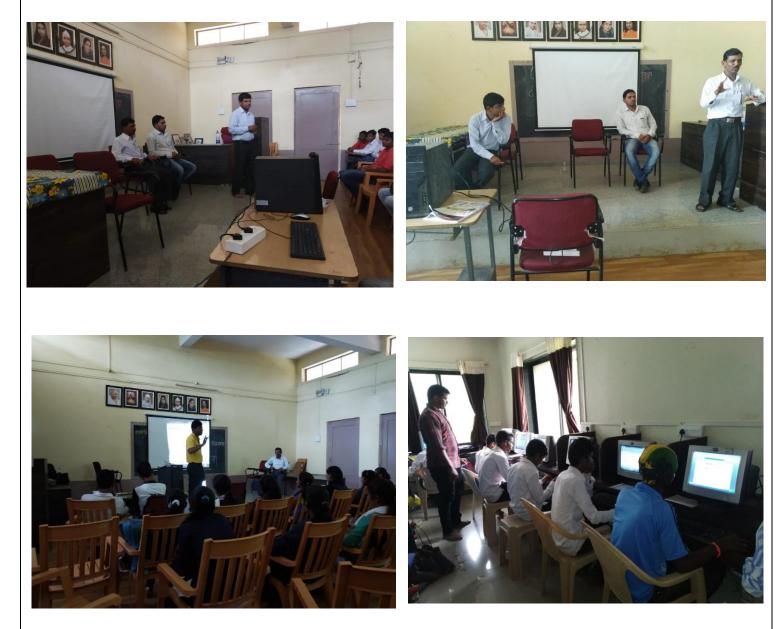

### **1. A Certificate Course in Tally**

(Aca. Year 2018-19)

## **A Certificate Course in Tally**

#### (Aca. Year 2018-19)

No. of Students- 28