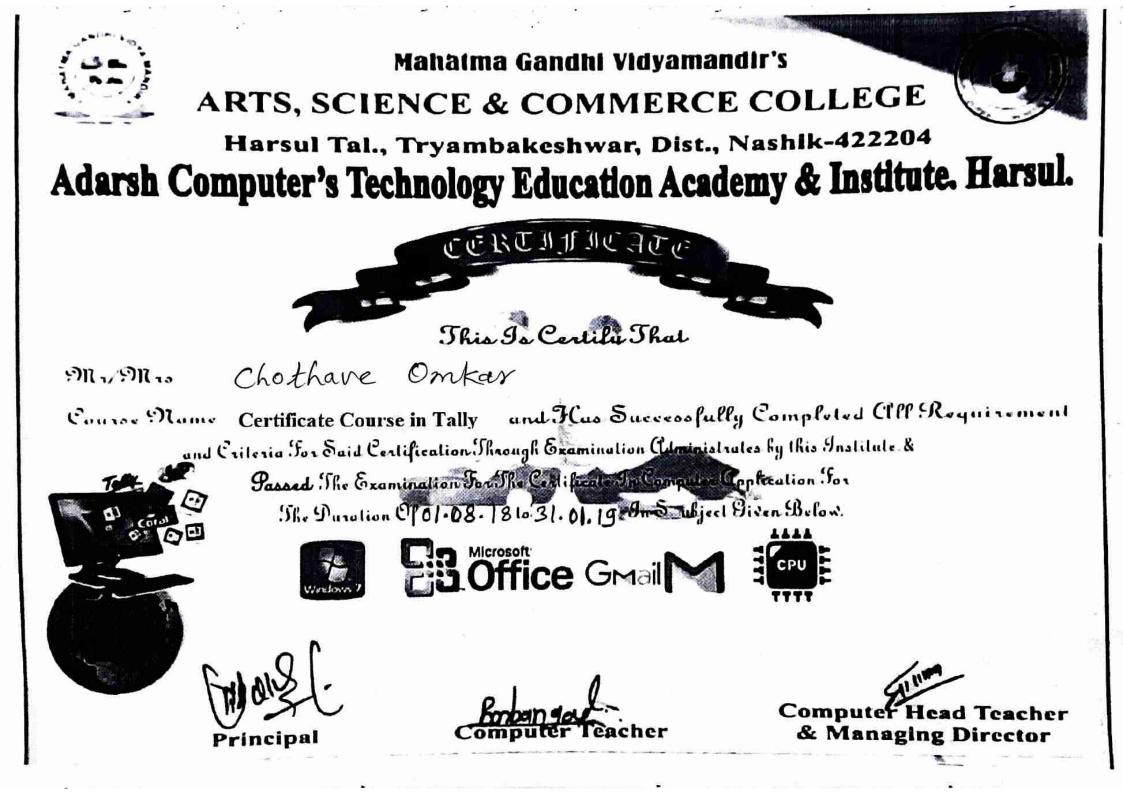

## **A Certificate Course in Tally**

#### (Aca. Year 2018-19)

No. of Students- 28