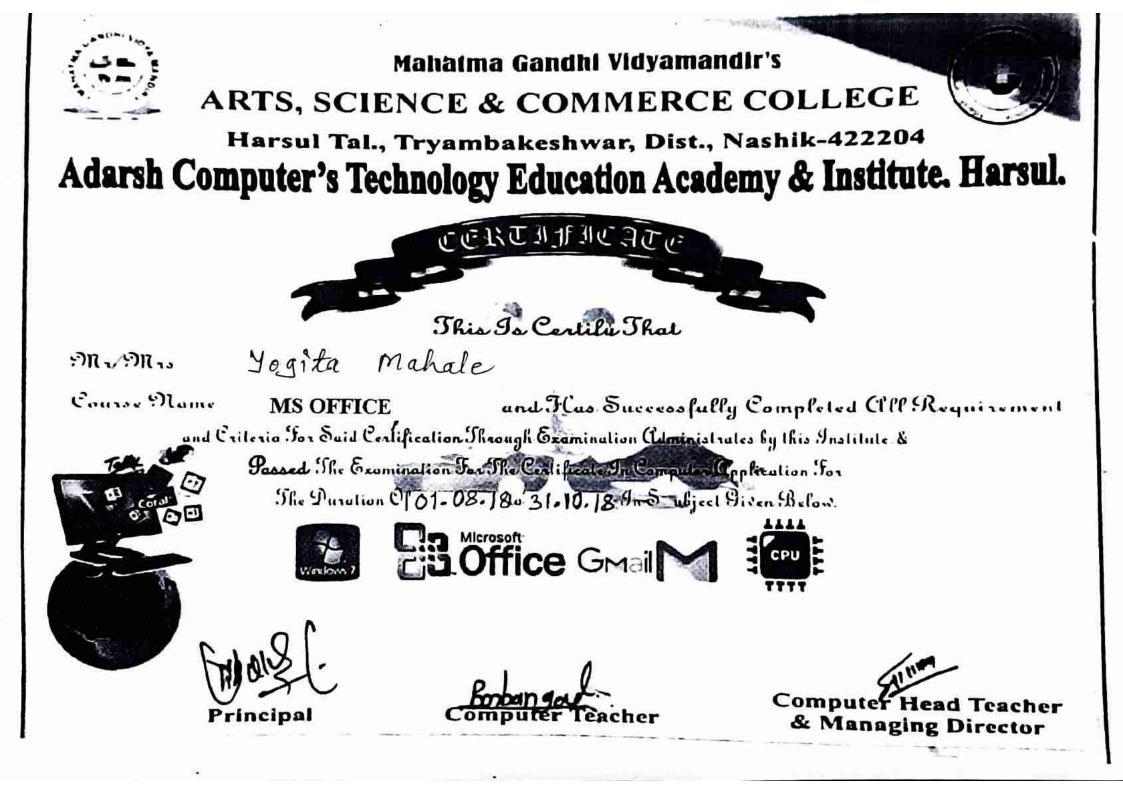

### 2. A Certificate Course in MS Office

(Aca. Year 2018-19)

Attendance

Reports

Certificates

### **Criterion-1 – Curricular Aspects**

Key Indicator – 1. 2 Academic Flexibility

**1.2.2.** QnM Percentage of students enrolled in Certificate/ Value added programs offered during the last five years.