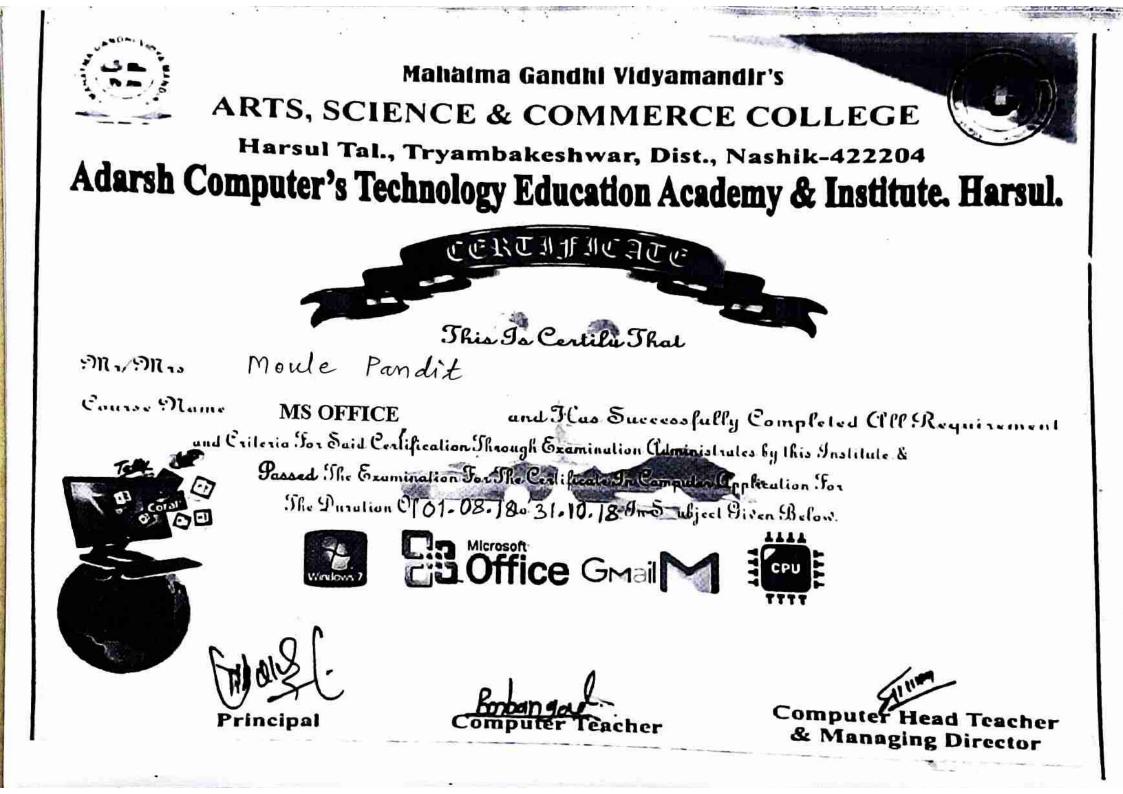

### 2. A Certificate Course in MS Office

(Aca. Year 2018-19)

Attendance

Reports

Certificates

### **Criterion-1 – Curricular Aspects**

Key Indicator – 1. 2 Academic Flexibility

**1.2.2.** QnM Percentage of students enrolled in Certificate/ Value added programs offered during the last five years.