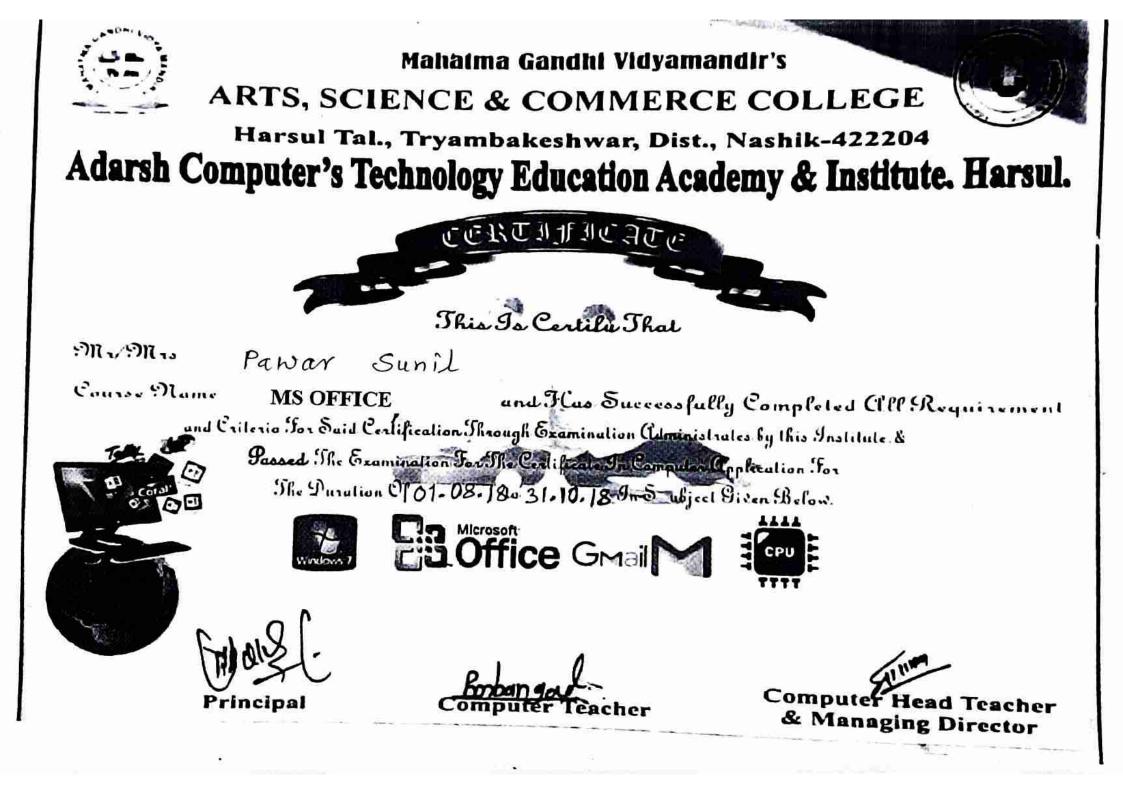

### 2. A Certificate Course in MS Office

(Aca. Year 2018-19)

Attendance

Reports

Certificates

### **Criterion-1 – Curricular Aspects**

Key Indicator – 1. 2 Academic Flexibility

**1.2.2.** QnM Percentage of students enrolled in Certificate/ Value added programs offered during the last five years.